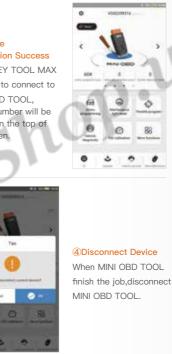

y dirty and worn due to use.

Please get in contact with dealer or scan the QR code behind the instruction, download Xhorse official APP to get after–sale and technical support.

All rights reserved. Any individual or organization is forbidden to copy or spread in any form from this manual without permission. Due to product improvements, the contents of this manual may change without notice.



# MINI OBD TOOL User Manual



## Xhorse

DOWNLOADABLE FROM GOOGLE PLAY STORE AND APP STORE.



www.xhorseshop.us



## Overview

MINI OBD TOOL is a multi-function vehicle programming tool with vehicle diagnosis, Immo Programming, Throttle program, Tire pressure light reset, maintenance light reset and etc.

MINI OBD TOOL can connect with specific software or hardware by WIFI, WLAN or interface.





88

## 2.Main Functions











Throttle Program

Vehicle

Diagnosis



#### Maintenance Light Reset