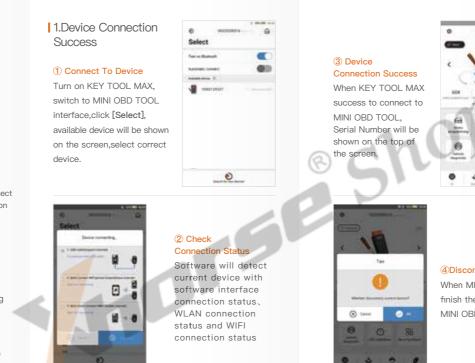

ody dirty and worn due to use.

Please get in contact with dealer or scan the QR code behind the instruction, download Xhorse official APP to get after–sale and technical support.

All rights reserved. Any individual or organization is forbidden to copy or spread in any form from this manual without permission. Due to product improvements, the contents of this manual may change without notice.



# MINI OBD TOOL User Manual



## Xhorse

DOWNLOADABLE FROM GOOGLE PLAY STORE AND APP STORE.



www.xhorseshop.us



## Overview

MINI OBD TOOL is a multi-function vehicle programming tool with vehicle diagnosis, Immo Programming, Throttle program, Tire pressure light reset, maintenance light reset and etc.

MINI OBD TOOL can connect with specific software or hardware by WIFI, WLAN or interface.





88

## 2.Main Functions











Throttle Program

Vehicle

Diagnosis



#### Maintenance Light Reset