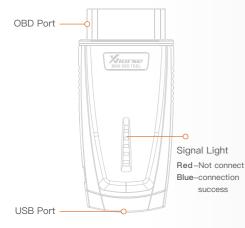

## Overview

MINI OBD TOOL is a multi-function vehicle programming tool with vehicle diagnosis, Immo Programming, Throttle program, Tire pressure light reset, maintenance light reset and etc.

MINI OBD TOOL can connect with specific software or hardware by WIFI, WLAN or interface.